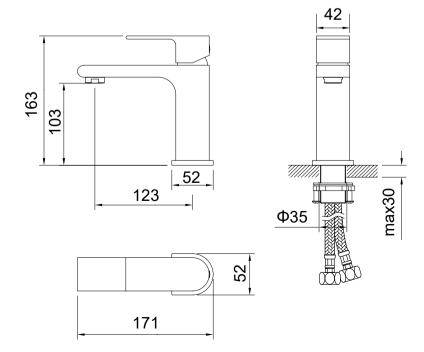

#### **Features**

- Solid lead-free brass construction for durability and reliability
- Spain Citec ceramic cartridge ensures life-long trouble free service
- Swiss Neoperl aerator for a soft and splash-free stream
- Single handle design for smooth operation with effortless temperature and flow control
- Corrosion resistant finish will not fade or tarnish over time
- Durable pre-attached waterlines and all mounting hardware included for easy installation

### Codes and standards

- cUPC(ASME A112.18.1/CSA B125.1)
- NSF/ANSI 61
- NSF/ANSI 372
- CE(EN817:2008)
- WaterMark(AS/NZS 3718:2005)

#### Warranty

- Limited Lifetime Faucet Warranty against material and manufacturing defects for residential use.
- 2 Year Limited Warranty on all industrial, commercial and business applications.