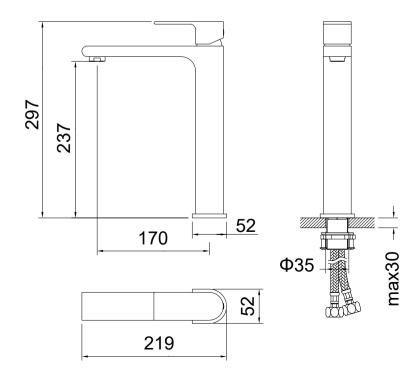

## Warranty

- Limited Lifetime Faucet Warranty against material and manufacturing defects for residential use.
- 2 Year Limited Warranty on all industrial, commercial and business applications.

Single lever vessel basin mixer Model: AT010012