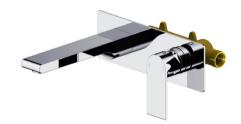

# aquavit

#### **Features**

- Solid lead-free brass valve for durability and reliability
- Spain Citec ceramic cartridge ensures life-long trouble free service
- Swiss Neoperl aerator for a soft and splash-free stream
- Single handle design for smooth operation with effortless temperature and flow control
- Smart connector for an easy spout installation
- Corrosion resistant finish will not fade or tarnish over time
- Standard plumbing 1/2" connections for easy installation