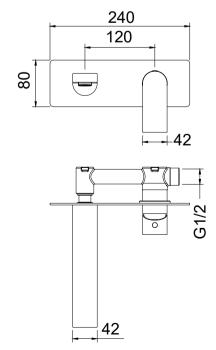

## **SPECIFICATIONS**

#### **Features**

- Solid lead-free brass valve for durability and reliability
- Spain Citec ceramic cartridge ensures life-long trouble free service
- Swiss Neoperl aerator for a soft and splash-free stream
- Single handle design for smooth operation with effortless temperature and flow control
- Smart connector for an easy spout installation
- Corrosion resistant finish will not fade or tarnish over time
- Standard plumbing 1/2" connections for easy installation