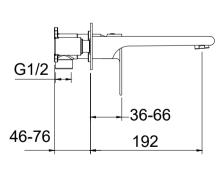

## **SPECIFICATIONS**

#### **Features**

- Solid lead-free brass valve for durability and reliability
- Spain Citec ceramic cartridge ensures life-long trouble free service
- Swiss Neoperl aerator for a soft and splash-free stream
- Single handle design for smooth operation with effortless temperature and flow control
- Smart connector for an easy spout installation
- Corrosion resistant finish will not fade or tarnish over time
- Standard plumbing 1/2" connections for easy installation