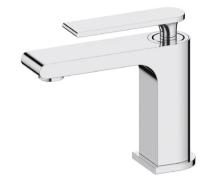

t

#### **Features**

- Solid lead-free brass construction for durability and reliability
- Spain Citec ceramic cartridge ensures life-long trouble free service
- Swiss Neoperl aerator for a soft and splash-free stream
- Single handle design for smooth operation with effortless temperature and flow control
- Corrosion resistant finish will not fade or tarnish over time
- Durable pre-attached waterlines and all mounting hardware included for easy installation

### Codes and standards

- cUPC(ASME A112.18.1/CSA B125.1)
- NSF/ANSI 61
- NSF/ANSI 372
- CE(EN817:2008)
- WaterMark(AS/NZS 3718:2005)

#### Warranty

- Limited Lifetime Faucet Warranty against material and manufacturing defects for residential use.
- 2 Year Limited Warranty on all industrial, commercial and business applications.