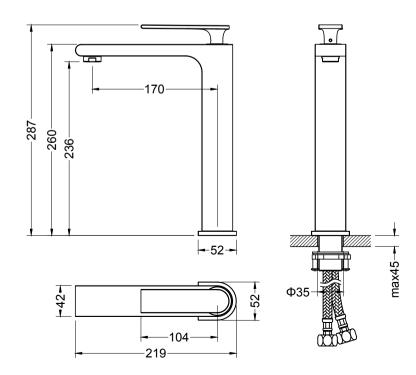

## aquavit

## **Features**

- Solid lead-free brass construction for durability and reliability
- Spain Citec ceramic cartridge ensures life-long trouble free service
- Swiss Neoperl aerator for a soft and splash-free stream
- Single handle design for smooth operation with effortless temperature and flow control
- Corrosion resistant finish will not fade or tarnish over time
- Durable pre-attached waterlines and all mounting hardware included for easy installation