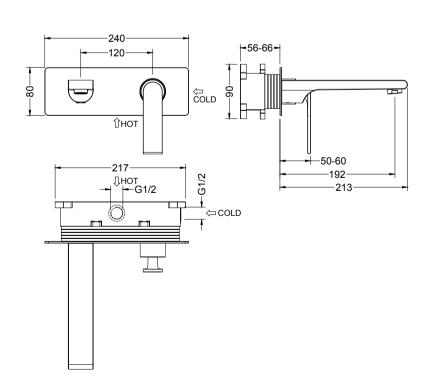

es**

- Solid lead-free brass valve for durability and reliability
- Spain Citec ceramic cartridge ensures life-long trouble free service
- Swiss Neoperl aerator for a soft and splash-free stream
- Single handle design for smooth operation with effortless temperature and flow control
- Smart connector for an easy spout installation
- Corrosion resistant finish will not fade or tarnish over time
- Standard plumbing 1/2" connections for easy installation

### **Codes and standards**

- cUPC(ASME A112.18.1/CSA B125.1)
- NSF/ANSI 61
- NSF/ANSI 372
- CE(EN817:2008)
- WaterMark(AS/NZS 3718:2005)

#### Warranty

- Limited Lifetime Faucet Warranty against material and manufacturing defects for residential use.
- 2 Year Limited Warranty on all industrial, commercial and business applications.