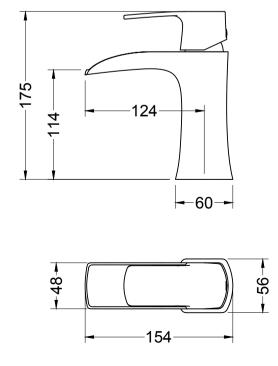

# **SPECIFICATIONS**

# aquavit

#### **Features**

- Solid lead-free brass construction for durability and reliability
- Spain Citec ceramic cartridge ensures life-long trouble free service
- Swiss Neoperl regulator
- Single handle design for smooth operation with effortless temperature and flow control
- Corrosion resistant finish will not fade or tarnish over time
- Durable pre-attached waterlines and all mounting hardware included for easy installation

### Codes and standards

- cUPC(ASME A112.18.1/CSA B125.1)
- NSF/ANSI 61
- NSF/ANSI 372
- CE(EN817:2008)
- WaterMark(AS/NZS 3718:2005)

#### Warranty

- Limited Lifetime Faucet Warranty against material and manufacturing defects for residential use.
- 2 Year Limited Warranty on all industrial, commercial and business applications.