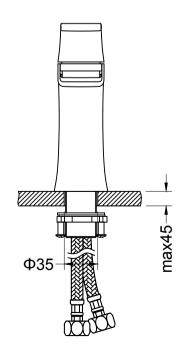

## **SPECIFICATIONS**

#### **Features**

- Solid lead-free brass construction for durability and reliability
- Spain Citec ceramic cartridge ensures life-long trouble free service
- Swiss Neoperl regulator
- Single handle design for smooth operation with effortless temperature and flow control
- Corrosion resistant finish will not fade or tarnish over time
- Durable pre-attached waterlines and all mounting hardware included for easy installation