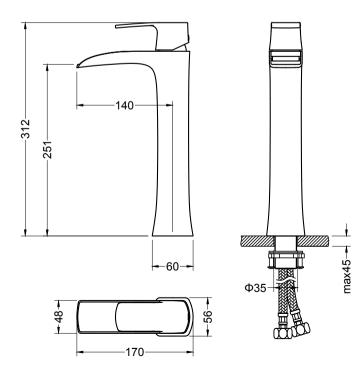

## aquavit

## **Features**

- Solid lead-free brass construction for durability and reliability
- Spain Citec ceramic cartridge ensures life-long trouble free service
- Swiss Neoperl regulator
- Single handle design for smooth operation with effortless temperature and flow control
- Corrosion resistant finish will not fade or tarnish over time
- Durable pre-attached waterlines and all mounting hardware included for easy installation