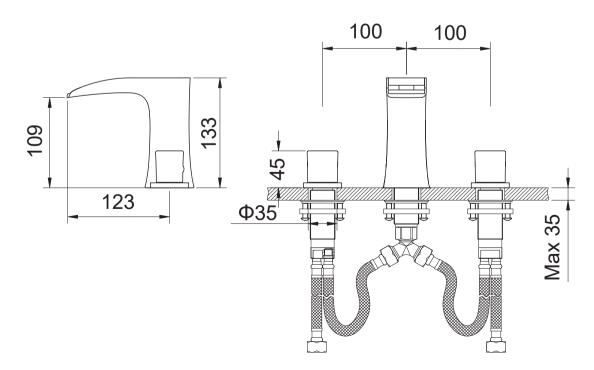

## **Features**

- Solid lead-free brass construction for durability and reliability
- Spain Citec ceramic cartridge ensures life-long trouble free service
- Swiss Neoperl regulator
- Dual handle operation allows both volume and temperature control
- Corrosion resistant finish will not fade or tarnish over time
- SUS304 waterlines and all mounting hardware included for easy installation