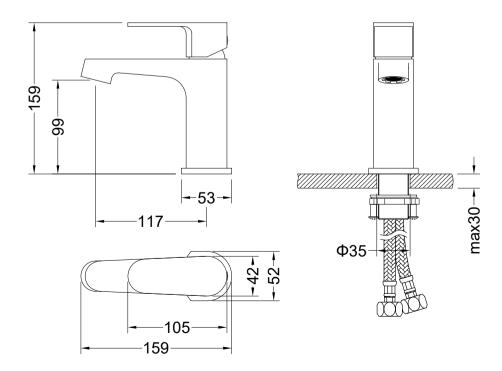

## **Features**

- Solid lead-free brass construction for durability and reliability
- Spain Citec ceramic cartridge ensures life-long trouble free service
- Swiss Neoperl aerator for a soft and splash-free stream
- Single handle design for smooth operation with effortless temperature and flow control
- Corrosion resistant finish will not fade or tarnish over time
- Durable pre-attached waterlines and all mounting hardware included for easy installation

## **Codes and standards**

- cUPC(ASME A112.18.1/CSA B125.1)
- NSF/ANSI 61
- NSF/ANSI 372
- CE(EN817:2008)
- WaterMark(AS/NZS 3718:2005)

## Warranty

- Limited Lifetime Faucet Warranty against material and manufacturing defects for residential use.
- 2 Year Limited Warranty on all industrial, commercial and business applications.