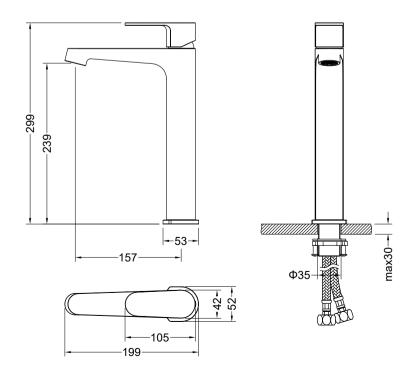

## aquavit

## **Features**

- Solid lead-free brass construction for durability and reliability
- Spain Citec ceramic cartridge ensures life-long trouble free service
- Swiss Neoperl aerator for a soft and splash-free stream
- Single handle design for smooth operation with effortless temperature and flow control
- Corrosion resistant finish will not fade or tarnish over time
- Durable pre-attached waterlines and all mounting hardware included for easy installation