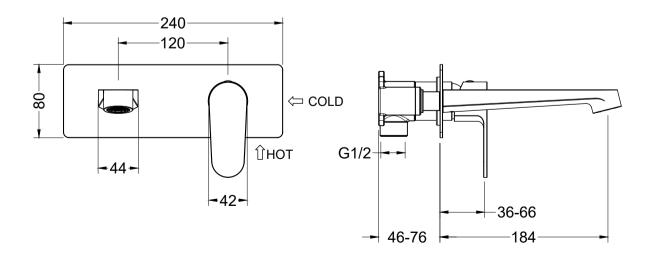

## **Features**

- Solid lead-free brass valve for durability and reliability
- Spain Citec ceramic cartridge ensures life-long trouble free service
- Swiss Neoperl aerator for a soft and splash-free stream
- Single handle design for smooth operation with effortless temperature and flow control
- Smart connector for an easy spout installation
- Corrosion resistant finish will not fade or tarnish over time
- Standard plumbing 1/2" connections for easy installation