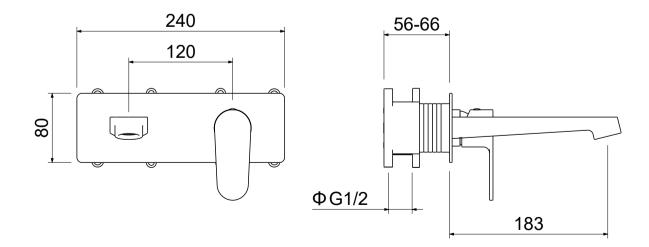

atures

- Solid lead-free brass valve for durability and reliability
- Spain Citec ceramic cartridge ensures life-long trouble free service
- Swiss Neoperl aerator for a soft and splash-free stream
- Single handle design for smooth operation with effortless temperature and flow control
- Smart connector for an easy spout installation
- Corrosion resistant finish will not fade or tarnish over time
- Standard plumbing 1/2" connections for easy installation

### **Codes and standards**

- cUPC(ASME A112.18.1/CSA B125.1)
- NSF/ANSI 61
- NSF/ANSI 372
- CE(EN817:2008)
- WaterMark(AS/NZS 3718:2005)

#### Warranty

- Limited Lifetime Faucet Warranty against material and manufacturing defects for residential use.
- 2 Year Limited Warranty on all industrial, commercial and business applications.