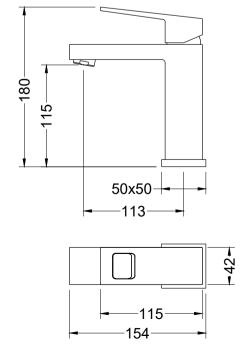

#### **Features**

- Solid lead-free brass construction for durability and reliability
- Spain Citec ceramic cartridge ensures life-long trouble free service
- Swiss Neoperl aerator for a soft and splash-free stream
- Single handle design for smooth operation with effortless temperature and flow control
- Corrosion resistant finish will not fade or tarnish over time
- Durable pre-attached waterlines and all mounting hardware included for easy installation

### Codes and standards

- cUPC(ASME A112.18.1/CSA B125.1)
- NSF/ANSI 61
- NSF/ANSI 372
- CE(EN817:2008)
- WaterMark(AS/NZS 3718:2005)

#### Warranty

- Limited Lifetime Faucet Warranty against material and manufacturing defects for residential use.
- 2 Year Limited Warranty on all industrial, commercial and business applications.