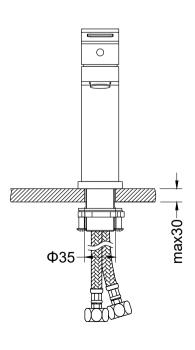

#### **Features**

- Solid lead-free brass construction for durability and reliability
- Spain Citec ceramic cartridge ensures life-long trouble free service
- Swiss Neoperl aerator for a soft and splash-free stream
- Single handle design for smooth operation with effortless temperature and flow control
- Corrosion resistant finish will not fade or tarnish over time
- Durable pre-attached waterlines and all mounting hardware included for easy installation