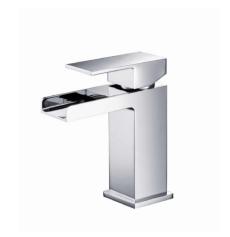

## aquavit

## **Features**

- Solid lead-free brass construction for durability and reliability
- Spain Citec ceramic cartridge ensures life-long trouble free service
- Swiss Neoperl regulator
- Single handle design for smooth operation with effortless temperature and flow control
- Corrosion resistant finish will not fade or tarnish over time
- Durable pre-attached waterlines and all mounting hardware included for easy installation