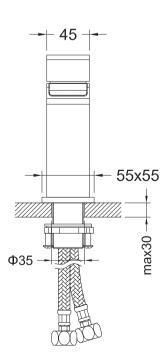

## aquavit

## **Features**

- Solid lead-free brass construction for durability and reliability
- Spain Citec ceramic cartridge ensures life-long trouble free service
- Swiss Neoperl regulator
- Single handle design for smooth operation with effortless temperature and flow control
- Corrosion resistant finish will not fade or tarnish over time
- Durable pre-attached waterlines and all mounting hardware included for easy installation

## Codes and standards

- cUPC(ASME A112.18.1/CSA B125.1)
- NSF/ANSI 61
- NSF/ANSI 372
- CE(EN817:2008)
- WaterMark(AS/NZS 3718:2005)

## Warranty

- Limited Lifetime Faucet Warranty against material and manufacturing defects for residential use.
- 2 Year Limited Warranty on all industrial, commercial and business applications.