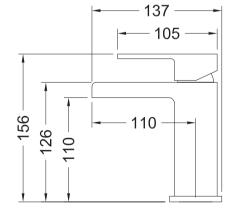

## aquavit

## **Features**

- Solid lead-free brass construction for durability and reliability
- Spain Citec ceramic cartridge ensures life-long trouble free service
- Swiss Neoperl regulator
- Single handle design for smooth operation with effortless temperature and flow control
- Corrosion resistant finish will not fade or tarnish over time
- Durable pre-attached waterlines and all mounting hardware included for easy installation

## Codes and standards

- cUPC(ASME A112.18.1/CSA B125.1)
- NSF/ANSI 61
- NSF/ANSI 372
- CE(EN817:2008)
- WaterMark(AS/NZS 3718:2005)

## Warranty

- Limited Lifetime Faucet Warranty against material and manufacturing defects for residential use.
- 2 Year Limited Warranty on all industrial, commercial and business applications.