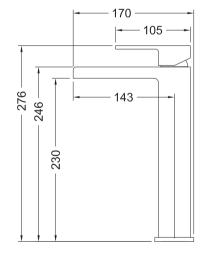

## aquavit

## **Features**

- Solid lead-free brass construction for durability and reliability
- Spain Citec ceramic cartridge ensures life-long trouble free service
- Swiss Neoperl regulator
- Single handle design for smooth operation with effortless temperature and flow control
- Corrosion resistant finish will not fade or tarnish over time
- Durable pre-attached waterlines and all mounting hardware included for easy installation