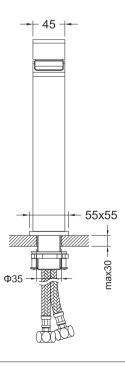

## aquavit

## **Features**

- Solid lead-free brass construction for durability and reliability
- Spain Citec ceramic cartridge ensures life-long trouble free service
- Swiss Neoperl regulator
- Single handle design for smooth operation with effortless temperature and flow control
- Corrosion resistant finish will not fade or tarnish over time
- Durable pre-attached waterlines and all mounting hardware included for easy installation