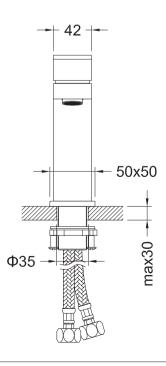

it

## **Features**

- Solid lead-free brass construction for durability and reliability
- Spain Citec ceramic cartridge ensures life-long trouble free service
- Swiss Neoperl aerator for a soft and splash-free stream
- Single handle design for smooth operation with effortless temperature and flow control
- Corrosion resistant finish will not fade or tarnish over time
- Durable pre-attached waterlines and all mounting hardware included for easy installation

## Codes and standards

- cUPC(ASME A112.18.1/CSA B125.1)
- NSF/ANSI 61
- NSF/ANSI 372
- CE(EN817:2008)
- WaterMark(AS/NZS 3718:2005)

## Warranty

- Limited Lifetime Faucet Warranty against material and manufacturing defects for residential use.
- 2 Year Limited Warranty on all industrial, commercial and business applications.