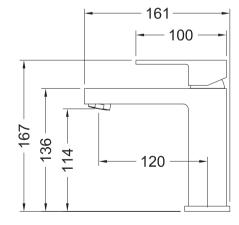

avit

## **Features**

- Solid lead-free brass construction for durability and reliability
- Spain Citec ceramic cartridge ensures life-long trouble free service
- Swiss Neoperl aerator for a soft and splash-free stream
- Single handle design for smooth operation with effortless temperature and flow control
- Corrosion resistant finish will not fade or tarnish over time
- Durable pre-attached waterlines and all mounting hardware included for easy installation

## Codes and standards

- cUPC(ASME A112.18.1/CSA B125.1)
- NSF/ANSI 61
- NSF/ANSI 372
- CE(EN817:2008)
- WaterMark(AS/NZS 3718:2005)

## Warranty

- Limited Lifetime Faucet Warranty against material and manufacturing defects for residential use.
- 2 Year Limited Warranty on all industrial, commercial and business applications.