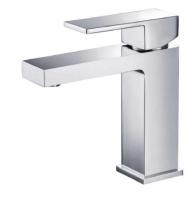

## **Features**

- Solid lead-free brass construction for durability and reliability
- Spain Citec ceramic cartridge ensures life-long trouble free service
- Swiss Neoperl aerator for a soft and splash-free stream
- Single handle design for smooth operation with effortless temperature and flow control
- Corrosion resistant finish will not fade or tarnish over time
- Durable pre-attached waterlines and all mounting hardware included for easy installation