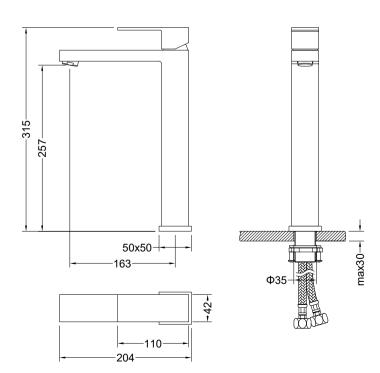

## aquavit

## **Features**

- Solid lead-free brass construction for durability and reliability
- Spain Citec ceramic cartridge ensures life-long trouble free service
- Swiss Neoperl aerator for a soft and splash-free stream
- Single handle design for smooth operation with effortless temperature and flow control
- Corrosion resistant finish will not fade or tarnish over time
- Durable pre-attached waterlines and all mounting hardware included for easy installation