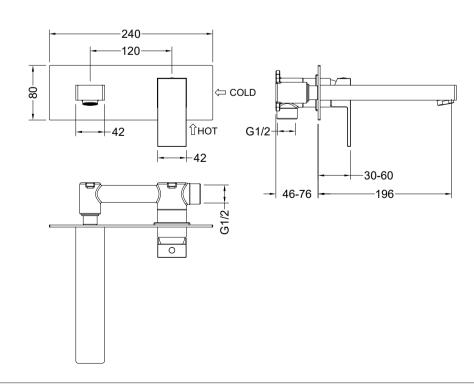

atures**

- Solid lead-free brass valve for durability and reliability
- Spain Citec ceramic cartridge ensures life-long trouble free service
- Swiss Neoperl aerator for a soft and splash-free stream
- Single handle design for smooth operation with effortless temperature and flow control
- Smart connector for an easy spout installation
- Corrosion resistant finish will not fade or tarnish over time
- Standard plumbing 1/2" connections for easy installation

### Codes and standards

- cUPC(ASME A112.18.1/CSA B125.1)
- NSF/ANSI 61
- NSF/ANSI 372
- CE(EN817:2008)
- WaterMark(AS/NZS 3718:2005)

#### Warranty

- Limited Lifetime Faucet Warranty against material and manufacturing defects for residential use.
- 2 Year Limited Warranty on all industrial, commercial and business applications.