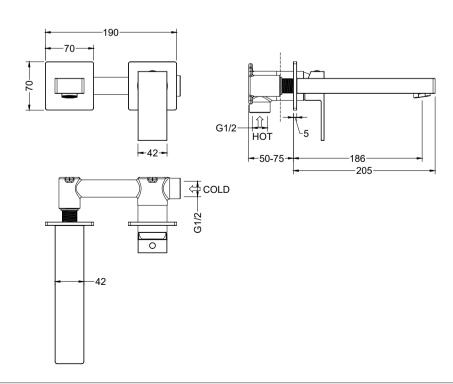

## **SPECIFICATIONS**

#### **Features**

- Solid lead-free brass valve for durability and reliability
- Spain Citec ceramic cartridge ensures life-long trouble free service
- Swiss Neoperl aerator for a soft and splash-free stream
- Single handle design for smooth operation with effortless temperature and flow control
- Smart connector for an easy spout installation
- Corrosion resistant finish will not fade or tarnish over time
- Standard plumbing 1/2" connections for easy installation