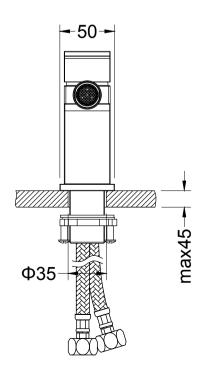

## **Features**

- Solid lead-free brass construction for durability and reliability
- Spain Citec ceramic cartridge ensures life-long trouble free service
- Swiss Neoperl aerator for a soft and splash-free stream
- Single handle design for smooth operation with effortless temperature and flow control
- Corrosion resistant finish will not fade or tarnish over time
- Durable pre-attached waterlines and all mounting hardware included for easy installation