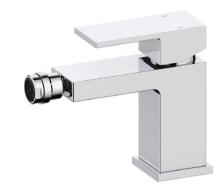

## **Features**

- Solid lead-free brass construction for durability and reliability
- Spain Citec ceramic cartridge ensures life-long trouble free service
- Swiss Neoperl aerator for a soft and splash-free stream
- Single handle design for smooth operation with effortless temperature and flow control
- Corrosion resistant finish will not fade or tarnish over time
- Durable pre-attached waterlines and all mounting hardware included for easy installation