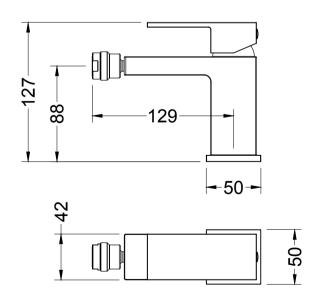

## **Features**

- Solid lead-free brass construction for durability and reliability
- Spain Citec ceramic cartridge ensures life-long trouble free service
- Swiss Neoperl aerator for a soft and splash-free stream
- Single handle design for smooth operation with effortless temperature and flow control
- Corrosion resistant finish will not fade or tarnish over time
- Durable pre-attached waterlines and all mounting hardware included for easy installation