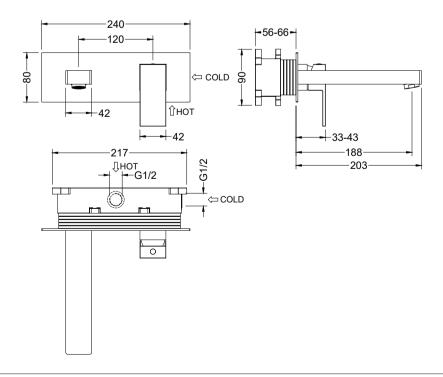

lve for durability and reliability
- Spain Citec ceramic cartridge ensures life-long trouble free service
- Swiss Neoperl aerator for a soft and splash-free stream
- Single handle design for smooth operation with effortless temperature and flow control
- Smart connector for an easy spout installation
- Corrosion resistant finish will not fade or tarnish over time
- Standard plumbing 1/2" connections for easy installation

## Codes and standards

- cUPC(ASME A112.18.1/CSA B125.1)
- NSF/ANSI 61
- NSF/ANSI 372
- CE(EN817:2008)
- WaterMark(AS/NZS 3718:2005)

## Warranty

- Limited Lifetime Faucet Warranty against material and manufacturing defects for residential use.
- 2 Year Limited Warranty on all industrial, commercial and business applications.



Wall concealed single lever basin mixer