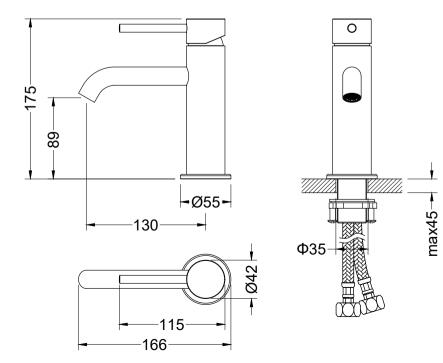

#### **Features**

- Solid lead-free brass construction for durability and reliability
- Spain Citec ceramic cartridge ensures life-long trouble free service
- Swiss Neoperl aerator for a soft and splash-free stream
- Single handle design for smooth operation with effortless temperature and flow control
- Corrosion resistant finish will not fade or tarnish over time
- Durable pre-attached waterlines and all mounting hardware included for easy installation

### Codes and standards

- cUPC(ASME A112.18.1/CSA B125.1)
- NSF/ANSI 61
- NSF/ANSI 372
- CE(EN817:2008)
- WaterMark(AS/NZS 3718:2005)

#### Warranty

- Limited Lifetime Faucet Warranty against material and manufacturing defects for residential use.
- 2 Year Limited Warranty on all industrial, commercial and business applications.