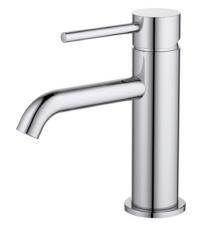

# aquavit

#### **Features**

- Solid lead-free brass construction for durability and reliability
- Spain Citec ceramic cartridge ensures life-long trouble free service
- Swiss Neoperl aerator for a soft and splash-free stream
- Single handle design for smooth operation with effortless temperature and flow control
- Corrosion resistant finish will not fade or tarnish over time
- Durable pre-attached waterlines and all mounting hardware included for easy installation