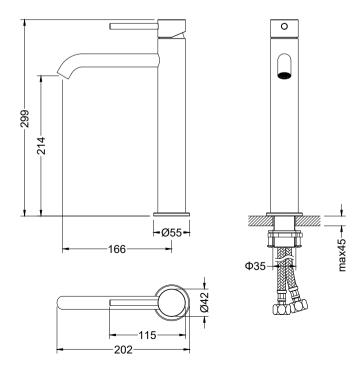

struction for durability and reliability
- Spain Citec ceramic cartridge ensures life-long trouble free service
- Swiss Neoperl aerator for a soft and splash-free stream
- Single handle design for smooth operation with effortless temperature and flow control
- Corrosion resistant finish will not fade or tarnish over time
- Durable pre-attached waterlines and all mounting hardware included for easy installation

## Codes and standards

- cUPC(ASME A112.18.1/CSA B125.1)
- NSF/ANSI 61
- NSF/ANSI 372
- CE(EN817:2008)
- WaterMark(AS/NZS 3718:2005)

### Warranty

- Limited Lifetime Faucet Warranty against material and manufacturing defects for residential use.
- 2 Year Limited Warranty on all industrial, commercial and business applications.

# Single lever vessel basin mixer Model: AT090012