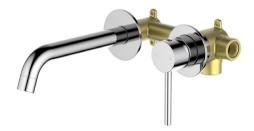

015

## Solid lead-free brass valve for durability and reliability

- Spain Citec ceramic cartridge ensures life-long trouble free service
- Swiss Neoperl aerator for a soft and splash-free stream
- Single handle design for smooth operation with effortless temperature and flow control
- Smart connector for an easy spout installation
- Corrosion resistant finish will not fade or tarnish over time
- Standard plumbing 1/2" connections for easy installation

## Codes and standards

- cUPC(ASME A112.18.1/CSA B125.1)
- NSF/ANSI 61
- NSF/ANSI 372
- CE(EN817:2008)
- WaterMark(AS/NZS 3718:2005)

## Warranty

Features

- Limited Lifetime Faucet Warranty against material and manufacturing defects for residential use.
- 2 Year Limited Warranty on all industrial, commercial and business applications.



Wall concealed single lever basin mixer