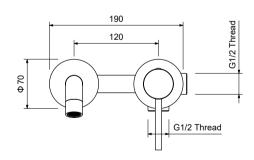

ability and reliability

- Spain Citec ceramic cartridge ensures life-long trouble free service
- Swiss Neoperl aerator for a soft and splash-free stream
- Single handle design for smooth operation with effortless temperature and flow control
- Smart connector for an easy spout installation
- Corrosion resistant finish will not fade or tarnish over time
- Standard plumbing 1/2" connections for easy installation

## Codes and standards

- cUPC(ASME A112.18.1/CSA B125.1)
- NSF/ANSI 61
- NSF/ANSI 372
- CE(EN817:2008)
- WaterMark(AS/NZS 3718:2005)

## Warranty

Features

- Limited Lifetime Faucet Warranty against material and manufacturing defects for residential use.
- 2 Year Limited Warranty on all industrial, commercial and business applications.



Wall concealed single lever basin mixer