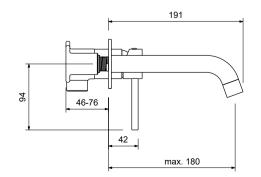

ility and reliability

- Spain Citec ceramic cartridge ensures life-long trouble free service
- Swiss Neoperl aerator for a soft and splash-free stream
- Single handle design for smooth operation with effortless temperature and flow control
- Smart connector for an easy spout installation
- Corrosion resistant finish will not fade or tarnish over time
- Standard plumbing 1/2" connections for easy installation

## Codes and standards

- cUPC(ASME A112.18.1/CSA B125.1)
- NSF/ANSI 61
- NSF/ANSI 372
- CE(EN817:2008)
- WaterMark(AS/NZS 3718:2005)

## Warranty

Features

- Limited Lifetime Faucet Warranty against material and manufacturing defects for residential use.
- 2 Year Limited Warranty on all industrial, commercial and business applications.



Wall concealed single lever basin mixer