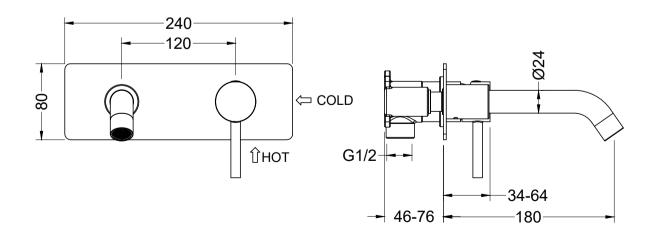

## **Features**

- Solid lead-free brass valve for durability and reliability
- Spain Citec ceramic cartridge ensures life-long trouble free service
- Swiss Neoperl aerator for a soft and splash-free stream
- Single handle design for smooth operation with effortless temperature and flow control
- Smart connector for an easy spout installation
- Corrosion resistant finish will not fade or tarnish over time
- Standard plumbing 1/2" connections for easy installation