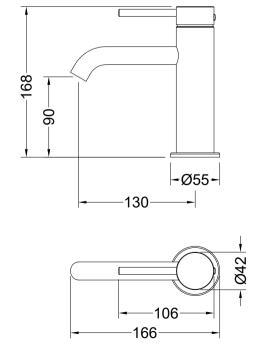

#### **Features**

- Solid lead-free brass construction for durability and reliability
- Spain Citec ceramic cartridge ensures life-long trouble free service
- Swiss Neoperl aerator for a soft and splash-free stream
- Single handle design for smooth operation with effortless temperature and flow control
- Corrosion resistant finish will not fade or tarnish over time
- Durable pre-attached waterlines and all mounting hardware included for easy installation

### Codes and standards

- cUPC(ASME A112.18.1/CSA B125.1)
- NSF/ANSI 61
- NSF/ANSI 372
- CE(EN817:2008)
- WaterMark(AS/NZS 3718:2005)

#### Warranty

- Limited Lifetime Faucet Warranty against material and manufacturing defects for residential use.
- 2 Year Limited Warranty on all industrial, commercial and business applications.