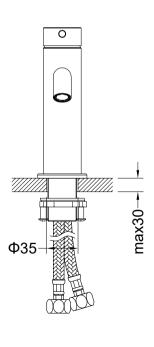

#### **Features**

- Solid lead-free brass construction for durability and reliability
- Spain Citec ceramic cartridge ensures life-long trouble free service
- Swiss Neoperl aerator for a soft and splash-free stream
- Single handle design for smooth operation with effortless temperature and flow control
- Corrosion resistant finish will not fade or tarnish over time
- Durable pre-attached waterlines and all mounting hardware included for easy installation