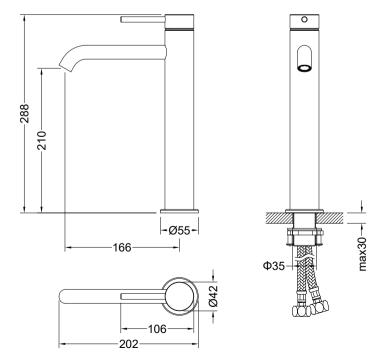

: AT090112

## Features

- Solid lead-free brass construction for durability and reliability
- Spain Citec ceramic cartridge ensures life-long trouble free service
- Swiss Neoperl aerator for a soft and splash-free stream
- Single handle design for smooth operation with effortless temperature and flow control
- Corrosion resistant finish will not fade or tarnish over time
- Durable pre-attached waterlines and all mounting hardware included for easy installation

## Codes and standards

- cUPC(ASME A112.18.1/CSA B125.1)
- NSF/ANSI 61
- NSF/ANSI 372
- CE(EN817:2008)
- WaterMark(AS/NZS 3718:2005)

## Warranty

- Limited Lifetime Faucet Warranty against material and manufacturing defects for residential use.
- 2 Year Limited Warranty on all industrial, commercial and business applications.