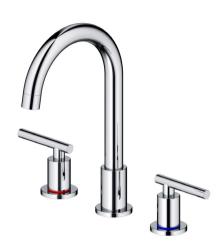

## **SPECIFICATIONS**

Three hole basin mixer

Model: AT090114

## Features

- Solid lead-free brass construction for durability and reliability
- Spain Citec ceramic cartridge ensures life-long trouble free service
- Swiss Neoperl aerator for a soft and splash-free stream
- Dual handle operation allows both volume and temperature control
- Corrosion resistant finish will not fade or tarnish over time
- SUS304 waterlines and all mounting hardware included for easy installation