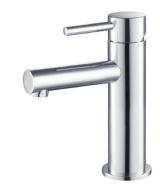

## **Features**

- Solid lead-free brass construction for durability and reliability
- Spain Citec ceramic cartridge ensures life-long trouble free service
- Swiss Neoperl aerator for a soft and splash-free stream
- Single handle design for smooth operation with effortless temperature and flow control
- Corrosion resistant finish will not fade or tarnish over time
- Durable pre-attached waterlines and all mounting hardware included for easy installation