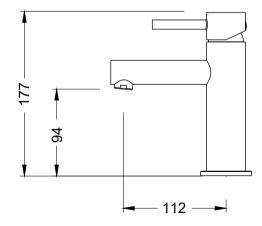

avit

## **Features**

- Solid lead-free brass construction for durability and reliability
- Spain Citec ceramic cartridge ensures life-long trouble free service
- Swiss Neoperl aerator for a soft and splash-free stream
- Single handle design for smooth operation with effortless temperature and flow control
- Corrosion resistant finish will not fade or tarnish over time
- Durable pre-attached waterlines and all mounting hardware included for easy installation

## Codes and standards

- cUPC(ASME A112.18.1/CSA B125.1)
- NSF/ANSI 61
- NSF/ANSI 372
- CE(EN817:2008)
- WaterMark(AS/NZS 3718:2005)

## Warranty

- Limited Lifetime Faucet Warranty against material and manufacturing defects for residential use.
- 2 Year Limited Warranty on all industrial, commercial and business applications.