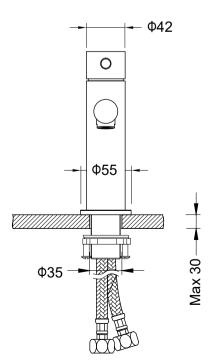

it

## **Features**

- Solid lead-free brass construction for durability and reliability
- Spain Citec ceramic cartridge ensures life-long trouble free service
- Swiss Neoperl aerator for a soft and splash-free stream
- Single handle design for smooth operation with effortless temperature and flow control
- Corrosion resistant finish will not fade or tarnish over time
- Durable pre-attached waterlines and all mounting hardware included for easy installation

## Codes and standards

- cUPC(ASME A112.18.1/CSA B125.1)
- NSF/ANSI 61
- NSF/ANSI 372
- CE(EN817:2008)
- WaterMark(AS/NZS 3718:2005)

## Warranty

- Limited Lifetime Faucet Warranty against material and manufacturing defects for residential use.
- 2 Year Limited Warranty on all industrial, commercial and business applications.