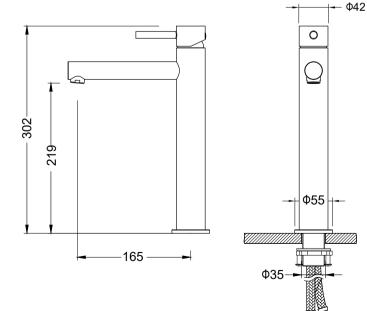

## Warranty

- Limited Lifetime Faucet Warranty against material and manufacturing defects for residential use.
- 2 Year Limited Warranty on all industrial, commercial and business applications.

Single lever vessel basin mixer Model: AT090212