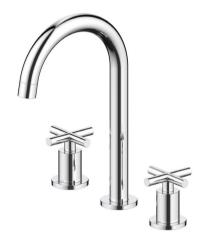

# aquavit

#### **Features**

- Solid lead-free brass construction for durability and reliability
- Spain Citec ceramic cartridge ensures life-long trouble free service
- Swiss Neoperl aerator for a soft and splash-free stream
- Dual handle operation allows both volume and temperature control
- Corrosion resistant finish will not fade or tarnish over time
- SUS304 waterlines and all mounting hardware included for easy installation