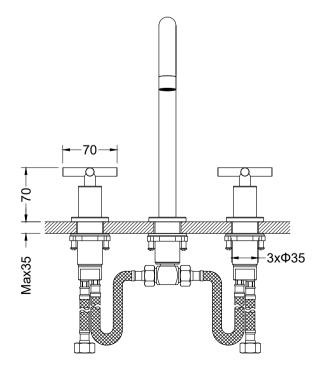

# aquavit

#### **Features**

- Solid lead-free brass construction for durability and reliability
- Spain Citec ceramic cartridge ensures life-long trouble free service
- Swiss Neoperl aerator for a soft and splash-free stream
- Dual handle operation allows both volume and temperature control
- Corrosion resistant finish will not fade or tarnish over time
- SUS304 waterlines and all mounting hardware included for easy installation