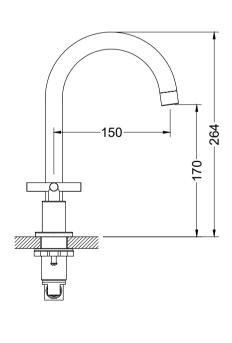

# aquavit

#### **Features**

- Solid lead-free brass construction for durability and reliability
- Spain Citec ceramic cartridge ensures life-long trouble free service
- Swiss Neoperl aerator for a soft and splash-free stream
- Dual handle operation allows both volume and temperature control
- Corrosion resistant finish will not fade or tarnish over time
- SUS304 waterlines and all mounting hardware included for easy installation