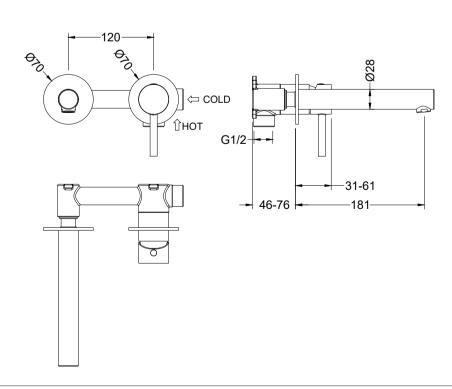

#### **Features**

- Solid lead-free brass valve for durability and reliability
- Spain Citec ceramic cartridge ensures life-long trouble free service
- Swiss Neoperl aerator for a soft and splash-free stream
- Single handle design for smooth operation with effortless temperature and flow control
- Smart connector for an easy spout installation
- Corrosion resistant finish will not fade or tarnish over time
- Standard plumbing 1/2" connections for easy installation

### **Codes and standards**

- cUPC(ASME A112.18.1/CSA B125.1)
- NSF/ANSI 61
- NSF/ANSI 372
- CE(EN817:2008)
- WaterMark(AS/NZS 3718:2005)