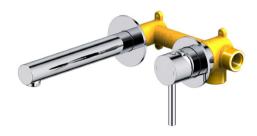

# aquavit

#### **Features**

- Solid lead-free brass valve for durability and reliability
- Spain Citec ceramic cartridge ensures life-long trouble free service
- Swiss Neoperl aerator for a soft and splash-free stream
- Single handle design for smooth operation with effortless temperature and flow control
- Smart connector for an easy spout installation
- Corrosion resistant finish will not fade or tarnish over time
- Standard plumbing 1/2" connections for easy installation