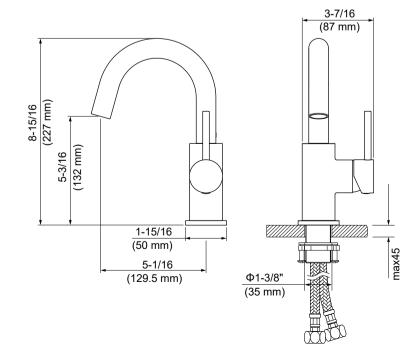

## **Features**

- Solid lead-free brass construction for durability and reliability
- Spain Citec ceramic cartridge ensures life-long trouble free service
- Swiss Neoperl aerator for a soft and splash-free stream
- Single handle design for smooth operation with effortless temperature and flow control
- Corrosion resistant finish will not fade or tarnish over time
- Durable pre-attached waterlines and all mounting hardware included for easy installation