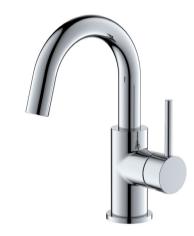

## **Features**

- Solid lead-free brass construction for durability and reliability
- Spain Citec ceramic cartridge ensures life-long trouble free service
- Swiss Neoperl aerator for a soft and splash-free stream
- Single handle design for smooth operation with effortless temperature and flow control
- Corrosion resistant finish will not fade or tarnish over time
- Durable pre-attached waterlines and all mounting hardware included for easy installation