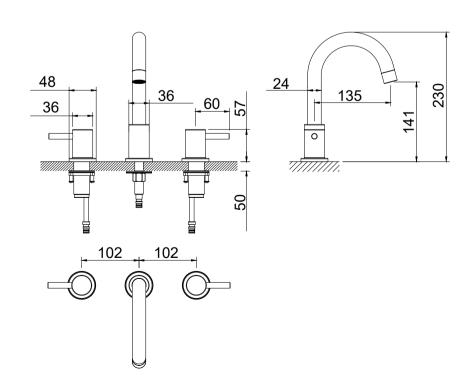

## aquavit

## **Features**

- Solid lead-free brass construction for durability and reliability
- Spain Citec ceramic cartridge ensures life-long trouble free service
- Swiss Neoperl aerator for a soft and splash-free stream
- Dual handle operation allows both volume and temperature control
- Corrosion resistant finish will not fade or tarnish over time
- SUS304 waterlines and all mounting hardware included for easy installation