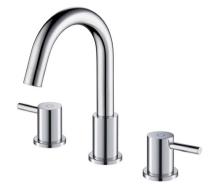

## aquavit

## **Features**

- Solid lead-free brass construction for durability and reliability
- Spain Citec ceramic cartridge ensures life-long trouble free service
- Swiss Neoperl aerator for a soft and splash-free stream
- Dual handle operation allows both volume and temperature control
- Corrosion resistant finish will not fade or tarnish over time
- SUS304 waterlines and all mounting hardware included for easy installation