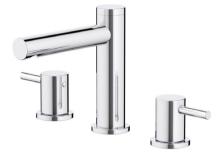

# aquavit

#### **Features**

- Solid lead-free brass construction for durability and reliability
- Spain Citec ceramic cartridge ensures life-long trouble free service
- Swiss Neoperl aerator for a soft and splash-free stream
- Dual handle operation allows both volume and temperature control
- Corrosion resistant finish will not fade or tarnish over time
- SUS304 waterlines and all mounting hardware included for easy installation