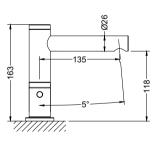

# aquavit

#### **Features**

- Solid lead-free brass construction for durability and reliability
- Spain Citec ceramic cartridge ensures life-long trouble free service
- Swiss Neoperl aerator for a soft and splash-free stream
- Dual handle operation allows both volume and temperature control
- Corrosion resistant finish will not fade or tarnish over time
- SUS304 waterlines and all mounting hardware included for easy installation