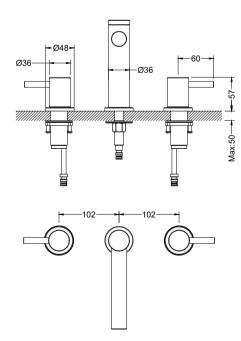

# aquavit

#### **Features**

- Solid lead-free brass construction for durability and reliability
- Spain Citec ceramic cartridge ensures life-long trouble free service
- Swiss Neoperl aerator for a soft and splash-free stream
- Dual handle operation allows both volume and temperature control
- Corrosion resistant finish will not fade or tarnish over time
- SUS304 waterlines and all mounting hardware included for easy installation