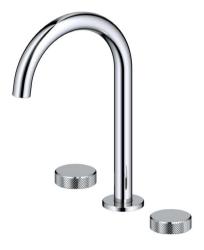

# aquavit

#### **Features**

- Solid lead-free brass construction for durability and reliability
- Spain Citec ceramic cartridge ensures life-long trouble free service
- Swiss Neoperl aerator for a soft and splash-free stream
- Dual handle operation allows both volume and temperature control
- Corrosion resistant finish will not fade or tarnish over time
- SUS304 waterlines and all mounting hardware included for easy installation