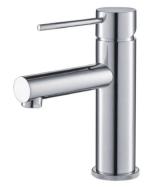

## aquavit

## **Features**

- Solid lead-free brass construction for durability and reliability
- Spain Citec ceramic cartridge ensures life-long trouble free service
- Swiss Neoperl aerator for a soft and splash-free stream
- Single handle design for smooth operation with effortless temperature and flow control
- Corrosion resistant finish will not fade or tarnish over time
- Durable pre-attached waterlines and all mounting hardware included for easy installation