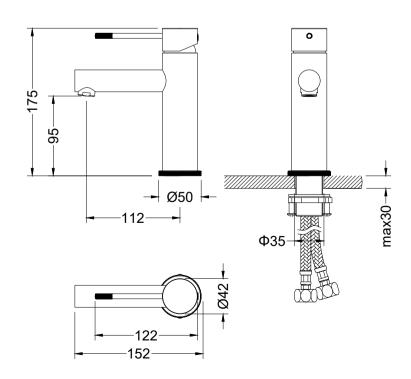

## aquavit

## **Features**

- Solid lead-free brass construction for durability and reliability
- Spain Citec ceramic cartridge ensures life-long trouble free service
- Swiss Neoperl aerator for a soft and splash-free stream
- Single handle design for smooth operation with effortless temperature and flow control
- Corrosion resistant finish will not fade or tarnish over time
- Durable pre-attached waterlines and all mounting hardware included for easy installation