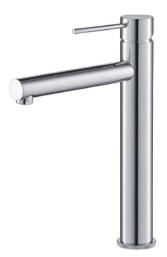

## **SPECIFICATIONS**

Single lever vessel basin mixer

Model: AT100212

## Features

- Solid lead-free brass construction for durability and reliability
- Spain Citec ceramic cartridge ensures life-long trouble free service
- Swiss Neoperl aerator for a soft and splash-free stream
- Single handle design for smooth operation with effortless temperature and flow control
- Corrosion resistant finish will not fade or tarnish over time
- Durable pre-attached waterlines and all mounting hardware included for easy installation