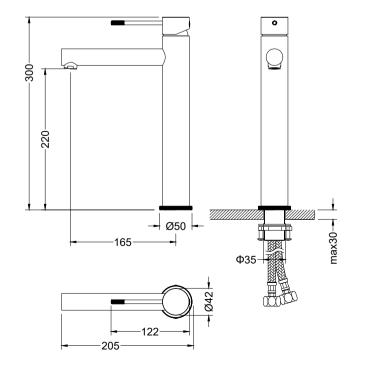

## **SPECIFICATIONS**

Single lever vessel basin mixer

Model: AT100212

## Features

- Solid lead-free brass construction for durability and reliability
- Spain Citec ceramic cartridge ensures life-long trouble free service
- Swiss Neoperl aerator for a soft and splash-free stream
- Single handle design for smooth operation with effortless temperature and flow control
- Corrosion resistant finish will not fade or tarnish over time
- Durable pre-attached waterlines and all mounting hardware included for easy installation