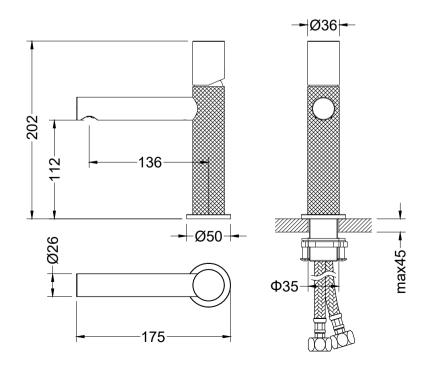

## aquavit

## **Features**

- Solid lead-free brass construction for durability and reliability
- Spain Citec ceramic cartridge ensures life-long trouble free service
- Swiss Neoperl aerator for a soft and splash-free stream
- Single handle design for smooth operation with effortless temperature and flow control
- Corrosion resistant finish will not fade or tarnish over time
- Durable pre-attached waterlines and all mounting hardware included for easy installation