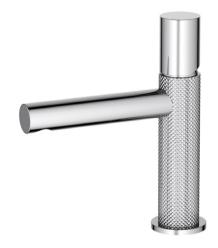

## aquavit

## **Features**

- Solid lead-free brass construction for durability and reliability
- Spain Citec ceramic cartridge ensures life-long trouble free service
- Swiss Neoperl aerator for a soft and splash-free stream
- Single handle design for smooth operation with effortless temperature and flow control
- Corrosion resistant finish will not fade or tarnish over time
- Durable pre-attached waterlines and all mounting hardware included for easy installation