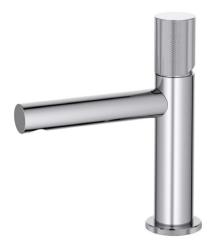

#### **Features**

- Solid lead-free brass construction for durability and reliability
- Spain Citec ceramic cartridge ensures life-long trouble free service
- Swiss Neoperl aerator for a soft and splash-free stream
- Single handle design for smooth operation with effortless temperature and flow control
- Corrosion resistant finish will not fade or tarnish over time
- Durable pre-attached waterlines and all mounting hardware included for easy installation