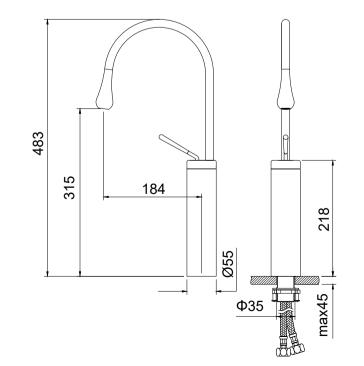

IONS**



## Features

- Solid lead-free brass construction for durability and reliability
- Spain Citec ceramic cartridge ensures life-long trouble free service
- Swiss Neoperl aerator for a soft and splash-free stream
- Single handle design for smooth operation with effortless temperature and flow control
- Corrosion resistant finish will not fade or tarnish over time
- Durable pre-attached waterlines and all mounting hardware included for easy installation

## Codes and standards

- cUPC(ASME A112.18.1/CSA B125.1)
- NSF/ANSI 61
- NSF/ANSI 372
- CE(EN817:2008)
- WaterMark(AS/NZS 3718:2005)

## Warranty

- Limited Lifetime Faucet Warranty against material and manufacturing defects for residential use.
- 2 Year Limited Warranty on all industrial, commercial and business applications.