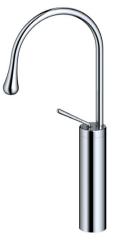

## Features

- Solid lead-free brass construction for durability and reliability
- Spain Citec ceramic cartridge ensures life-long trouble free service
- Swiss Neoperl aerator for a soft and splash-free stream
- Single handle design for smooth operation with effortless temperature and flow control
- Corrosion resistant finish will not fade or tarnish over time
- Durable pre-attached waterlines and all mounting hardware included for easy installation