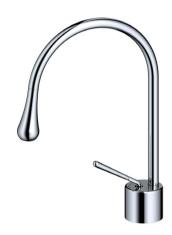

## **Features**

- Solid lead-free brass construction for durability and reliability
- Spain Citec ceramic cartridge ensures life-long trouble free service
- Swiss Neoperl aerator for a soft and splash-free stream
- Single handle design for smooth operation with effortless temperature and flow control
- Corrosion resistant finish will not fade or tarnish over time
- Durable pre-attached waterlines and all mounting hardware included for easy installation