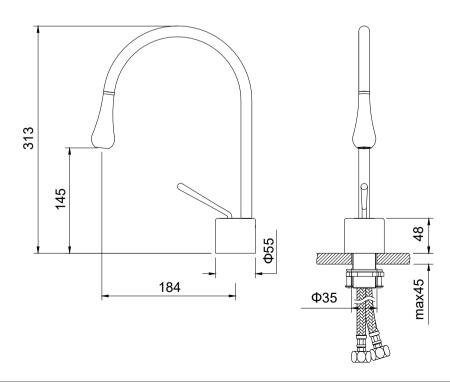

## **Features**

- Solid lead-free brass construction for durability and reliability
- Spain Citec ceramic cartridge ensures life-long trouble free service
- Swiss Neoperl aerator for a soft and splash-free stream
- Single handle design for smooth operation with effortless temperature and flow control
- Corrosion resistant finish will not fade or tarnish over time
- Durable pre-attached waterlines and all mounting hardware included for easy installation