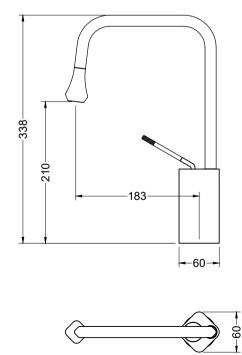

# aquavit

#### **Features**

- Solid lead-free brass construction for durability and reliability
- Spain Citec ceramic cartridge ensures life-long trouble free service
- Swiss Neoperl aerator for a soft and splash-free stream
- Single handle design for smooth operation with effortless temperature and flow control
- Corrosion resistant finish will not fade or tarnish over time
- Durable pre-attached waterlines and all mounting hardware included for easy installation