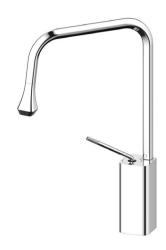

# aquavit

#### **Features**

- Solid lead-free brass construction for durability and reliability
- Spain Citec ceramic cartridge ensures life-long trouble free service
- Swiss Neoperl aerator for a soft and splash-free stream
- Single handle design for smooth operation with effortless temperature and flow control
- Corrosion resistant finish will not fade or tarnish over time
- Durable pre-attached waterlines and all mounting hardware included for easy installation