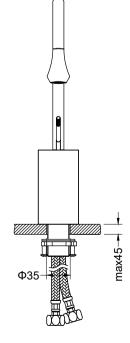

#### **Features**

- Solid lead-free brass construction for durability and reliability
- Spain Citec ceramic cartridge ensures life-long trouble free service
- Swiss Neoperl aerator for a soft and splash-free stream
- Single handle design for smooth operation with effortless temperature and flow control
- Corrosion resistant finish will not fade or tarnish over time
- Durable pre-attached waterlines and all mounting hardware included for easy installation