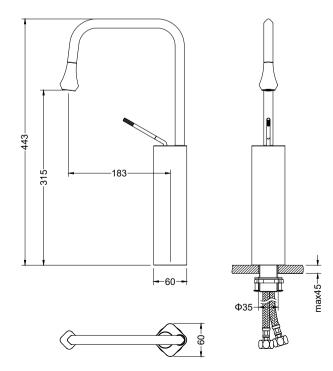

## **Features**

- Solid lead-free brass construction for durability and reliability
- Spain Citec ceramic cartridge ensures life-long trouble free service
- Swiss Neoperl aerator for a soft and splash-free stream
- Single handle design for smooth operation with effortless temperature and flow control
- Corrosion resistant finish will not fade or tarnish over time
- Durable pre-attached waterlines and all mounting hardware included for easy installation