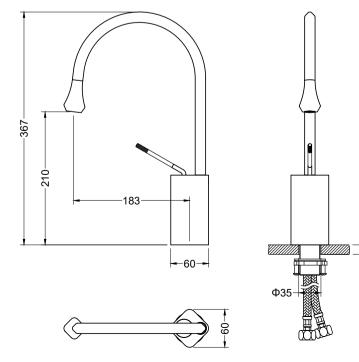

avit

## **Features**

- Solid lead-free brass construction for durability and reliability
- Spain Citec ceramic cartridge ensures life-long trouble free service
- Swiss Neoperl aerator for a soft and splash-free stream
- Single handle design for smooth operation with effortless temperature and flow control
- Corrosion resistant finish will not fade or tarnish over time
- Durable pre-attached waterlines and all mounting hardware included for easy installation

## Codes and standards

- cUPC(ASME A112.18.1/CSA B125.1)
- NSF/ANSI 61
- NSF/ANSI 372
- CE(EN817:2008)
- WaterMark(AS/NZS 3718:2005)

## Warranty

- Limited Lifetime Faucet Warranty against material and manufacturing defects for residential use.
- 2 Year Limited Warranty on all industrial, commercial and business applications.