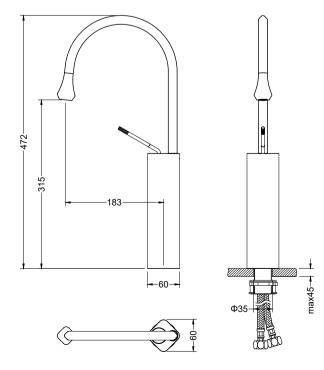

## Warranty

- Limited Lifetime Faucet Warranty against material and manufacturing defects for residential use.
- 2 Year Limited Warranty on all industrial, commercial and business applications.

Single lever vessel basin mixer Model: AT110212