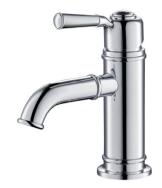

## **Features**

- Solid lead-free brass construction for durability and reliability
- Spain Citec ceramic cartridge ensures life-long trouble free service
- Swiss Neoperl aerator for a soft and splash-free stream
- Single handle design for smooth operation with effortless temperature and flow control
- Corrosion resistant finish will not fade or tarnish over time
- Durable pre-attached waterlines and all mounting hardware included for easy installation