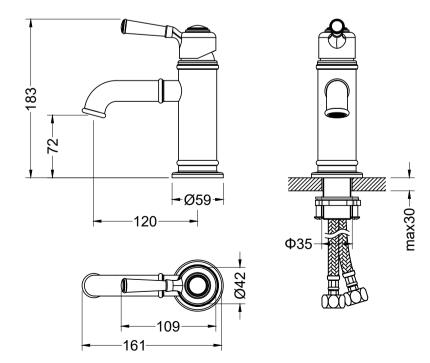

## **Features**

- Solid lead-free brass construction for durability and reliability
- Spain Citec ceramic cartridge ensures life-long trouble free service
- Swiss Neoperl aerator for a soft and splash-free stream
- Single handle design for smooth operation with effortless temperature and flow control
- Corrosion resistant finish will not fade or tarnish over time
- Durable pre-attached waterlines and all mounting hardware included for easy installation