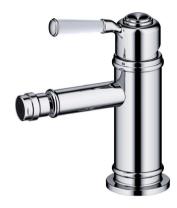

## **Features**

- Solid lead-free brass construction for durability and reliability
- Spain Citec ceramic cartridge ensures life-long trouble free service
- Swiss Neoperl aerator for a soft and splash-free stream
- Single handle design for smooth operation with effortless temperature and flow control
- Corrosion resistant finish will not fade or tarnish over time
- Durable pre-attached waterlines and all mounting hardware included for easy installation