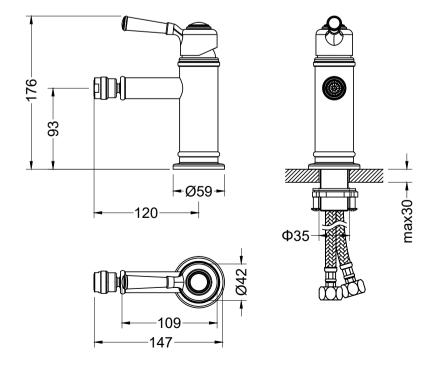

## aquavit

## **Features**

- Solid lead-free brass construction for durability and reliability
- Spain Citec ceramic cartridge ensures life-long trouble free service
- Swiss Neoperl aerator for a soft and splash-free stream
- Single handle design for smooth operation with effortless temperature and flow control
- Corrosion resistant finish will not fade or tarnish over time
- Durable pre-attached waterlines and all mounting hardware included for easy installation

## Codes and standards

- cUPC(ASME A112.18.1/CSA B125.1)
- CE(EN817:2008)
- WaterMark(AS/NZS 3718:2005)

## Warranty

- Limited Lifetime Faucet Warranty against material and manufacturing defects for residential use.
- 2 Year Limited Warranty on all industrial, commercial and business applications.