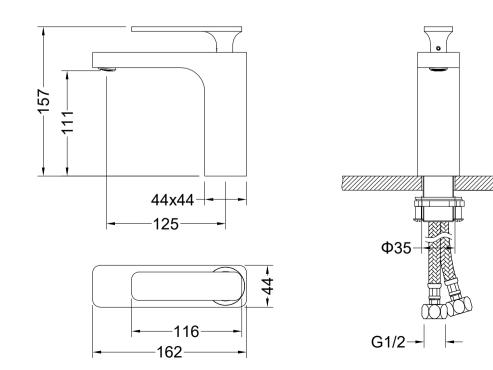

: AT210011

## Features

- Solid lead-free brass construction for durability and reliability
- Spain Citec ceramic cartridge ensures life-long trouble free service
- Swiss Neoperl aerator for a soft and splash-free stream
- Single handle design for smooth operation with effortless temperature and flow control
- Corrosion resistant finish will not fade or tarnish over time
- Durable pre-attached waterlines and all mounting hardware included for easy installation

## Codes and standards

- cUPC(ASME A112.18.1/CSA B125.1)
- NSF/ANSI 61
- NSF/ANSI 372
- CE(EN817:2008)
- WaterMark(AS/NZS 3718:2005)

## Warranty

- Limited Lifetime Faucet Warranty against material and manufacturing defects for residential use.
- 2 Year Limited Warranty on all industrial, commercial and business applications.







max30